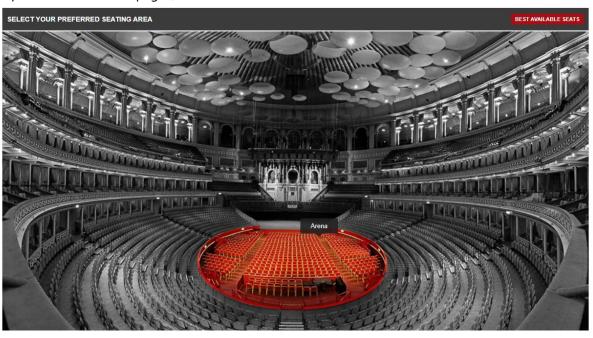

## Afternoon Evening Thursday 5 December 3:00 pm 522.00 - 579.30 7:30 pm 522.00 - 570.00

**4.** Click on the area where BSL tickets will be available (this will be specified on the RPO and Royal Albert Hall event pages)