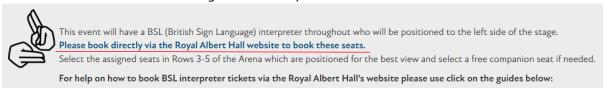

## How to Book BSL tickets at the Royal Albert Hall

Thank you for your interest in booking BSL tickets for our performances at the Royal Albert Hall. Please follow the step-by-step instructions below to get the most appropriate seats.

## Afternoon Evening Thursday 5 December 3:00 pm 522.00 - 579.30 7:30 pm 522.00 - 570.00

**4.** Click on the area where BSL tickets will be available (this will be specified on the RPO and Royal Albert Hall event pages)