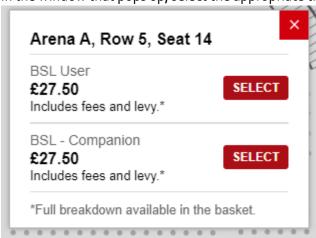

5. Select one of the blue circles in the area to select a seat:

6. In the window that pops up, select the appropriate ticket type for an adult, child or carer:

7. Your selected seats will then show at the bottom of the screen. If you would like to change the ticket type of any of your tickets then you can change them using the drop down menu in the small window. You can also select a Companion seat if needed.