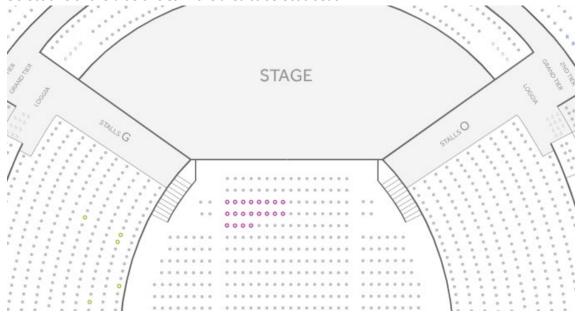

## Afternoon Evening Thursday 5 December 3:00 pm 522.00 - 579.30 7:30 pm 522.00 - 570.00

**4.** Click on the area where BSL tickets will be available (this will be specified on the RPO and Royal Albert Hall event pages)

5. Select one of the blue circles in the area to select a seat:

6. In the window that pops up, select the appropriate ticket type for an adult, child or carer:

7. Your selected seats will then show at the bottom of the screen. If you would like to change the ticket type of any of your tickets then you can change them using the drop down menu in the small window. You can also select a Companion seat if needed.