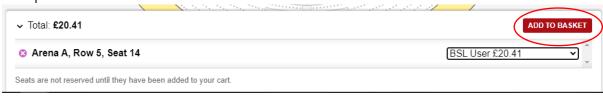

'FIND TICKETS'



3. Select 'Choose tickets'. BSL tickets may only available for the evening showing in this occasion.



## Afternoon Evening Thursday 5 December 3:00 pm 522.00 - 579.30 7:30 pm 522.00 - 570.00

**4.** Click on the area where BSL tickets will be available (this will be specified on the RPO and Royal Albert Hall event pages)



5. Select one of the blue circles in the area to select a seat:



6. In the window that pops up, select the appropriate ticket type for an adult, child or carer:



7. Your selected seats will then show at the bottom of the screen. If you would like to change the ticket type of any of your tickets then you can change them using the drop down menu in the small window. You can also select a Companion seat if needed.



8. Next press 'Add to Basket'



**9.** Continue through to make a payment.