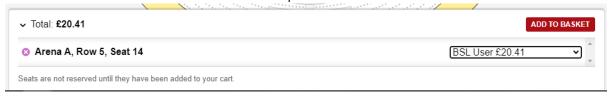

5. Select one of the blue circles in the area to select a seat:

6. In the window that pops up, select the appropriate ticket type for an adult, child or carer:

7. Your selected seats will then show at the bottom of the screen. If you would like to change the ticket type of any of your tickets then you can change them using the drop down menu in the small window. You can also select a Companion seat if needed.