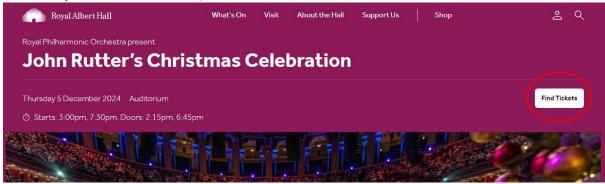

1. Click on the link in bold link which goes to the Royal Albert Hall website:

2. On the Royal Albert Hall website, click 'FIND TICKETS'

3. Select 'Choose tickets'. BSL tickets may only available for the evening showing in this occasion.