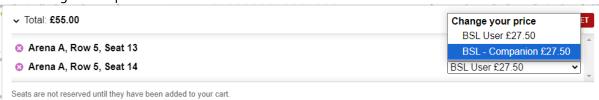

4. Select one of the pink circles in the Arena to select a seat:

5. In the window that pops up, select the tickets that you would like.

6. Your selected seats will then show at the bottom of the screen. If you would like to change the ticket type of any of your tickets to either a BSL user or companion seat, you can change them using the drop down menu in the small window.