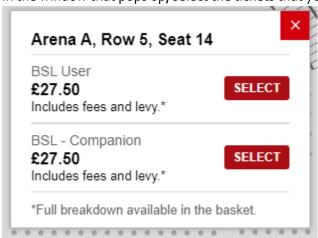

4. Select one of the pink circles in the Arena to select a seat:

5. In the window that pops up, select the tickets that you would like.

6. Your selected seats will then show at the bottom of the screen. If you would like to change the ticket type of any of your tickets to either a BSL user or companion seat, you can change them using the drop down menu in the small window.