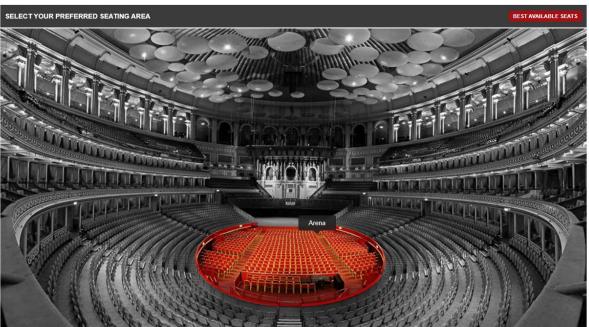

1. Click on the link in bold link which goes to the Royal Albert Hall website:

2. On the Royal Albert Hall website, click 'FIND TICKETS'

3. Click on the area where BSL tickets will be available (this will be specified on the RPO and Royal Albert Hall event pages)