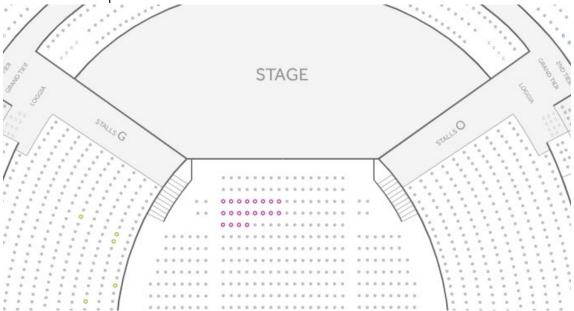

4. Select one of the pink circles in the Arena to select a seat:

5. In the window that pops up, select the tickets that you would like.

6. Your selected seats will then show at the bottom of the screen. If you would like to change the ticket type of any of your tickets to either a BSL user or companion seat, you can change them using the drop down menu in the small window.