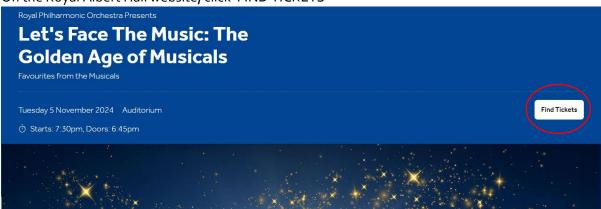

1. Click on the link in bold link which goes to the Royal Albert Hall website:

2. On the Royal Albert Hall website, click 'FIND TICKETS'

3. Click on the area where BSL tickets will be available (this will be specified on the RPO and Royal Albert Hall event pages)