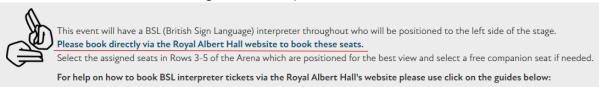

## How to Book BSL tickets at the Royal Albert Hall

Thank you for your interest in booking BSL tickets for our performances at the Royal Albert Hall. Please follow the step-by-step instructions below to get the most appropriate seats.