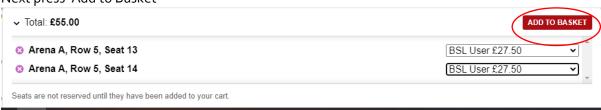

t the Royal Albert Hall. Please follow the step-by-step instructions below to get the most appropriate seats.

1. Click on the link in bold link which goes to the Royal Albert Hall website:



2. On the Royal Albert Hall website, click 'FIND TICKETS'



3. Click on the area where BSL tickets will be available (this will be specified on the RPO and Royal Albert Hall event pages)



4. Select one of the pink circles in the Arena to select a seat:



5. In the window that pops up, select the tickets that you would like.



6. Your selected seats will then show at the bottom of the screen. If you would like to change the ticket type of any of your tickets to either a BSL user or companion seat, you can change them using the drop down menu in the small window.



7. Next press 'Add to Basket'



8. Continue through to make a payment.